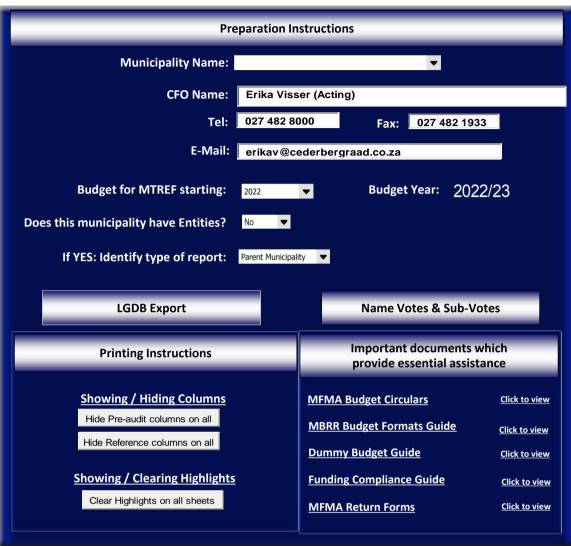

# Municipal annual budgets and MTREF & supporting tables

mSCOA Version 6.6

**Click for Instructions!** 

Accountability

**Transparency** 

Information & service delivery