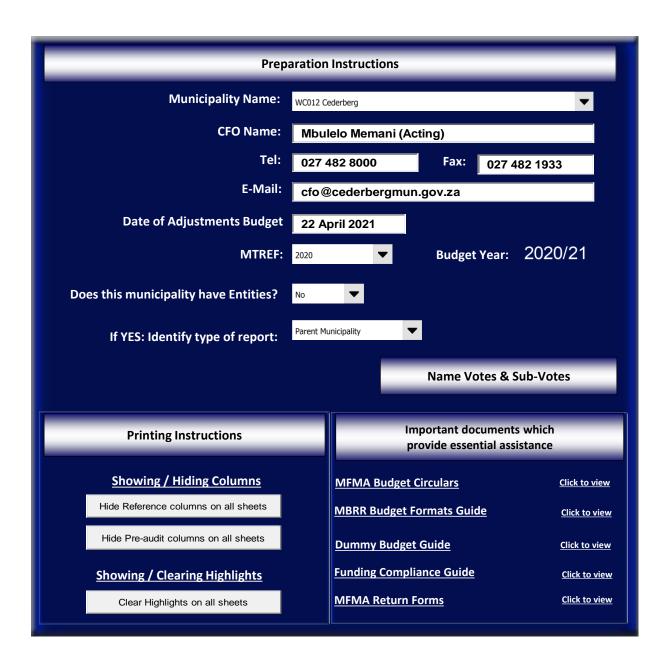

# Municipal adjustments budgets & supporting tables

mSCOA Version 6.4

**Click for Instructions!** 

Accountability

**Transparency** 

Information & service delivery

# Contact details:

Technical enquiries to the MFMA Helpline at: mfma@treasury.gov.za

Data submission enquiries: Elsabé Rossouw National Treasury Tel: (012) 315-5534 Electronic documents: Igdocuments@treasury.gov.za

Queries on formats: lgdataqueries@treasury.gov.za

| Organisational Structure Votes                                                          |               | Complete Votes & Sub-Votes                                                           | Select Org. Structure                                               |
|-----------------------------------------------------------------------------------------|---------------|--------------------------------------------------------------------------------------|---------------------------------------------------------------------|
| Vote 1 - Executive and Council<br>Vote 2 - Office of Municipal Manager                  | 1,1           | Executive and Council  Mayor and Council                                             | 1.1 - Mayor and Council                                             |
| Vote 3 - Financial Administrative Services Vote 4 - Community Development Services      | 1,2<br>1,3    | Office of the Speaker                                                                | 1.2 - Office of the Speaker                                         |
| /ote 5 - Corporate and Strategic Services<br>/ote 6 - Planning and Development Services | 1,4<br>1,5    |                                                                                      |                                                                     |
| ote 7 - Public Safety<br>ote 8 - Electricity                                            | 1,6<br>1,7    |                                                                                      |                                                                     |
| /ote 9 - Waste Management<br>/ote 10 - Waste Water Management                           | 1,8<br>1,9    |                                                                                      |                                                                     |
| ote 11 - Water<br>ote 12 - Housing                                                      | 1.10          | Office of Municipal Manager                                                          |                                                                     |
| ote 13 - Road Transport                                                                 | 2,1           | Municipal Manager                                                                    | 2.1 - Municipal Manager                                             |
| ote 14 - Sports and Recreation<br>ote 15 - [NAME OF VOTE 15]                            | 2,2<br>2,3    | Internal Audit<br>Strategic Planning (IDP)                                           | 2.2 - Internal Audit<br>2.3 - Strategic Planning (IDP)              |
|                                                                                         | 2,4<br>2,5    | Local Economic Development (LED) Risk Management                                     | 2.4 - Local Economic Development (LED) 2.5 - Risk Management        |
|                                                                                         | 2,6<br>2,7    | Legal Services                                                                       | 2.6 - Legal Services                                                |
|                                                                                         | 2,8<br>2,9    |                                                                                      |                                                                     |
|                                                                                         | 2.10          | Elemental Administrative Countries                                                   |                                                                     |
|                                                                                         | 3,1           | Financial Administrative Services Administration: Financial Services                 | 3.1 - Administration: Financial Services                            |
|                                                                                         | 3,2<br>3,3    | Financial Management Services Supply Chain Management                                | 3.2 - Financial Management Services 3.3 - Supply Chain Management   |
|                                                                                         | 3,4<br>3,5    |                                                                                      | 3.4 - Budget and Treasury Office 3.5 - Fleet Management             |
|                                                                                         | 3,6<br>3,7    | · · · · · · · · · · · · · · · · · · ·                                                |                                                                     |
|                                                                                         | 3,8           |                                                                                      |                                                                     |
|                                                                                         | 3,9<br>3.10   |                                                                                      |                                                                     |
|                                                                                         | Vote 4<br>4,1 | Community Development Services  Administration: Community Development Services       | 4.1 - Administration: Community Development Services                |
|                                                                                         | 4,2<br>4,3    | Community Halls and Facilities                                                       | 4.2 - Community Halls and Facilities 4.3 - Disaster Management      |
|                                                                                         | 4,4           | Libraries                                                                            | 4.4 - Libraries                                                     |
|                                                                                         | 4,5<br>4,6    |                                                                                      | 4.5 - Housing<br>4.6 - Informal Settlements                         |
|                                                                                         | 4,7<br>4,8    | Local Economic Development (LED) Traffic Control                                     | 4.7 - Local Economic Development (LED) 4.8 - Traffic Control        |
|                                                                                         | 4,9<br>4.10   |                                                                                      | 4.9 - Traffic Regulation (Agency)<br>4.10 - Recreational Facilities |
|                                                                                         | 4.11          | Sports Grounds and Stadiums                                                          | 4.11 - Sports Grounds and Stadiums                                  |
|                                                                                         | 5,1           | Corporate and Strategic Services Administration: Corporate Services                  | 5.1 - Administration: Corporate Services                            |
|                                                                                         | 5,2<br>5,3    | Human Resources<br>Information Technology                                            | 5.2 - Human Resources<br>5.3 - Information Technology               |
|                                                                                         | 5,4<br>5,5    | Risk Management<br>Legal Services                                                    | 5.4 - Risk Management<br>5.5 - Legal Services                       |
|                                                                                         | 5,6<br>5,7    |                                                                                      | 3.0 2-g.:: 33.1.1032                                                |
|                                                                                         | 5,8           |                                                                                      |                                                                     |
|                                                                                         | 5,9<br>5.10   |                                                                                      |                                                                     |
|                                                                                         | Vote 6<br>6,1 | Planning and Development Services  Administration: Planning and Development Services | 6.1 - Administration: Planning and Development Services             |
|                                                                                         | 6,2<br>6,3    | Project Management Unit<br>Roads                                                     | 6.2 - Project Management Unit<br>6.3 - Roads                        |
|                                                                                         | 6,4<br>6,5    | Sewerage                                                                             | 6.4 - Sewerage<br>6.5 - Storm Water Management                      |
|                                                                                         | 6,6           |                                                                                      | 6.6 - Waste Water Treatment                                         |
|                                                                                         | 6,7<br>6,8    | Water Treatment<br>Water Distribution                                                | 6.7 - Water Treatment<br>6.8 - Water Distribution                   |
|                                                                                         | 6,9<br>6.10   | Solid Waste Disposal<br>Parks and Gardens                                            | 6.9 - Solid Waste Disposal<br>6.10 - Parks and Gardens              |
|                                                                                         | 6.11<br>6.12  | Electricity<br>Town Planning                                                         | 6.11 - Electricity<br>6.12 - Town Planning                          |
|                                                                                         | 6.13          | Housing                                                                              | 6.13 - Housing                                                      |
|                                                                                         | 7,1           | Public Safety Disaster Management                                                    | 7.1 - Disaster Management                                           |
|                                                                                         | 7,2<br>7,3    | Traffic Control<br>Traffic Regulation (Agency)                                       | 7.2 - Traffic Control<br>7.3 - Traffic Regulation (Agency)          |
|                                                                                         | 7,4<br>7,5    |                                                                                      |                                                                     |
|                                                                                         | 7,6           |                                                                                      |                                                                     |
|                                                                                         | 7,7<br>7,8    |                                                                                      |                                                                     |
|                                                                                         | 7,9<br>7.10   |                                                                                      |                                                                     |
|                                                                                         | Vote 8<br>8,1 | Electricity Electricity                                                              | 8.1 - Electricity                                                   |
|                                                                                         | 8,2<br>8,3    |                                                                                      |                                                                     |
|                                                                                         | 8,4           |                                                                                      |                                                                     |
|                                                                                         | 8,5<br>8,6    |                                                                                      |                                                                     |
|                                                                                         | 8,7<br>8,8    |                                                                                      |                                                                     |
|                                                                                         | 8,9           |                                                                                      |                                                                     |
|                                                                                         |               | Waste Management                                                                     |                                                                     |
|                                                                                         | 9,1<br>9,2    | Solid Waste Disposal                                                                 | 9.1 - Solid Waste Disposal                                          |
|                                                                                         | 9,3           |                                                                                      |                                                                     |
|                                                                                         | 9,4<br>9,5    |                                                                                      |                                                                     |
|                                                                                         | 9,6<br>9,7    |                                                                                      |                                                                     |
|                                                                                         | 9,8<br>9,9    |                                                                                      |                                                                     |
|                                                                                         | 9,9           |                                                                                      |                                                                     |